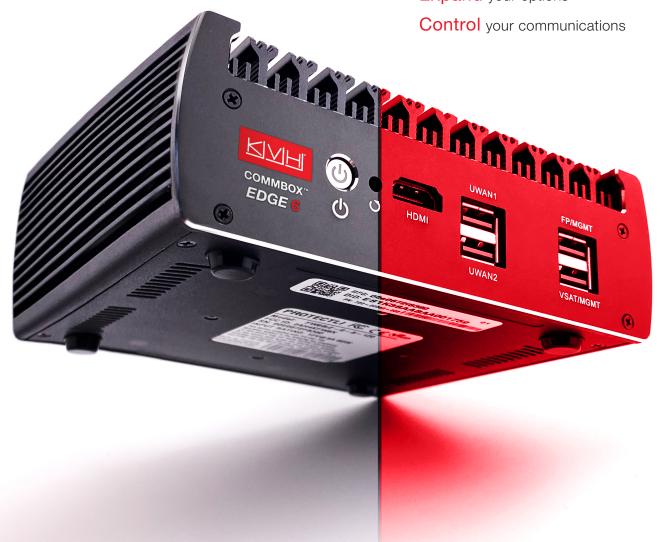

# Maritime Network and Bandwidth Management

Simplify your connections

Increase your speed

**Expand** your options

COMMBOX<sup>™</sup>
EDGE

Connectivity, Simplified

# Advanced, Scalable Network Management for Communications at Sea

Your vessel deserves a communications network that meets your demanding standards and simplifies your connections. KVH's CommBox Edge Communications Gateway simplifies your vessel's modern multi-orbit, multi-channel connectivity using premier, intuitive network and bandwidth management. CommBox Edge delivers outstanding performance for onboard communications using a versatile, secure and measurably faster SD-WAN architecture with cloud management.

#### The Features You Need to Create Your Perfect Network

The CommBox Edge features provide core functionality or advanced controls, based on your unique needs.

| Features                          |                                    |                                     |
|-----------------------------------|------------------------------------|-------------------------------------|
| Max. 12 WAN Connections           | Standard Bonding (Load Balancing)  | WAN Prioritization                  |
| Max. 30 LAN Connections           | Advanced Bonding                   | Onfigurable WAN Quotas              |
| Ontent Filtering per LAN & Device | VPN (Enterprise Extension)         | Secure Remote Access (Device Level) |
|                                   | High-speed VPN Links (PEP)         | Events Alerting                     |
| O Deep Packet Inspection          | Configurable POP Egress (US or UK) | Orew Portal & Allocations           |