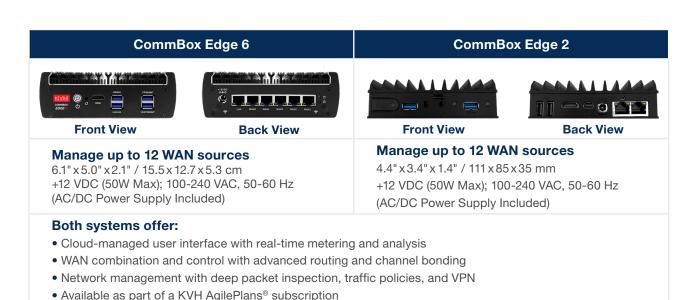

#### The Features You Need to Create Your Perfect Network

The CommBox Edge features provide core functionality or advanced controls, based on your unique needs.

| Features                          |                                    |                                     |
|-----------------------------------|------------------------------------|-------------------------------------|
| Max. 12 WAN Connections           | Standard Bonding (Load Balancing)  | WAN Prioritization                  |
| Max. 30 LAN Connections           | Advanced Bonding                   | Onfigurable WAN Quotas              |
| Ontent Filtering per LAN & Device | VPN (Enterprise Extension)         | Secure Remote Access (Device Level) |
|                                   | High-speed VPN Links (PEP)         | Events Alerting                     |
| O Deep Packet Inspection          | Configurable POP Egress (US or UK) | Orew Portal & Allocations           |

#### Optimization

Integrate VSAT, Starlink, OneWeb, 5G/LTE, Wi-Fi, and more seamlessly with the CommBox Edge 6 and Edge 2 appliances