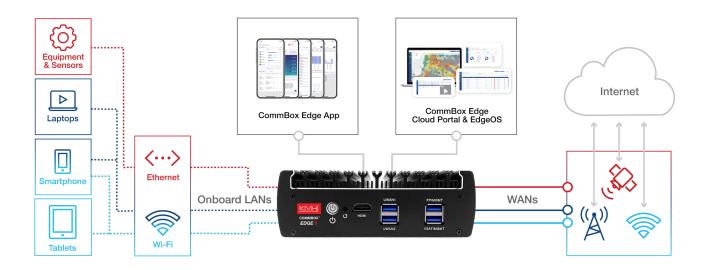

## Onboard Edge Computing Designed for Marine Use

CommBox Edge offers a powerful on-vessel addition to your network infrastructure. Integrate and manage all of your onboard connectivity with marinized solid-state design and high-availability configurations.

# Edge Cloud Portal, EdgeOS, and the CommBox Edge App

### **Highly Configurable Design Offers** the Ultimate IT Toolset

CommBox Edge's flexible design supports multiple WANs and LANs for operations and crew use, device networking and IoT, and more with easy cloud-based controls.