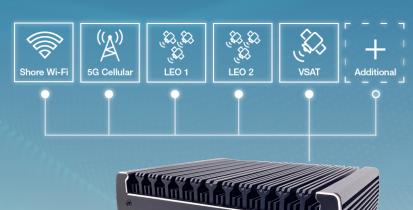

#### **Optimize Your Performance**

Create an onboard network that meets your most demanding requirements with multiple easy-to-use and powerful channel management and bonding capabilities:

- Onfigure dynamic data and WAN usage rules and quotas for granular communications control
- Easily create multiple LANs to support operations, owners, crews, IoT, guests, and more securely
- Ontrol which channels are used and when with WAN prioritization
- Make full use of multiple WANs simultaneously through connection bonding and balancing
- Multiply your connection speeds with advanced connection bonding to combine multiple WANs

#### Optimization

Integrate VSAT, Starlink, OneWeb, 5G/LTE, Wi-Fi, and more seamlessly with the CommBox Edge 6 and Edge 2 appliances

### **Highly Configurable Design Offers** the Ultimate IT Toolset

CommBox Edge's flexible design supports multiple WANs and LANs for operations and crew use, device networking and IoT, and more with easy cloud-based controls.