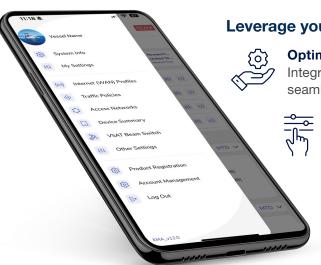

# Edge Cloud Portal, EdgeOS, and the CommBox Edge App

#### **Versatile Tools to Deliver Unified Dynamic Global Control**

With cloud-based content, a mobile-friendly user interface, and powerful toolsets, the CommBox Edge services bring instant scalability to your network with features including: