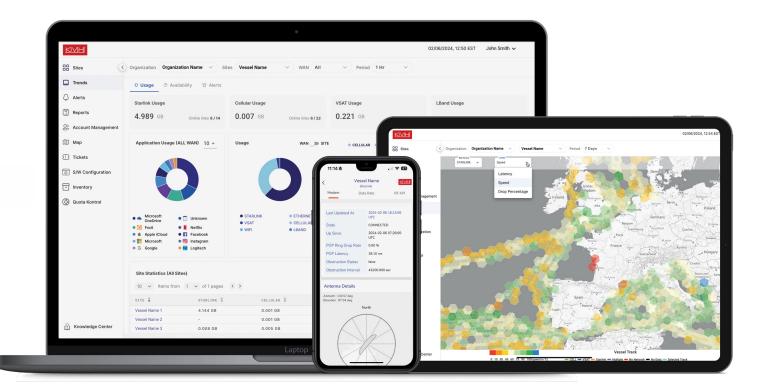

#### Visibility

Rely on real-time reporting via the intuitive, CommBox Edge Cloud Portal

# Edge Cloud Portal, EdgeOS, and the CommBox Edge App

#### **Versatile Tools to Deliver Unified Dynamic Global Control**

With cloud-based content, a mobile-friendly user interface, and powerful toolsets, the CommBox Edge services bring instant scalability to your network with features including: